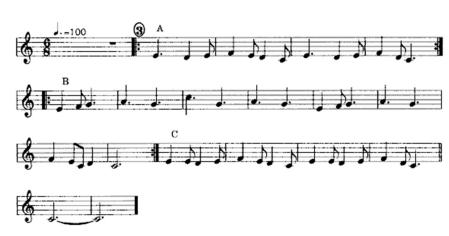

## Ly Bens Distonys

Any number of couples (often in a line)

All go 2 Singles and a Double forward.

The Man goes 3 Singles forward and turns to face back while the Woman goes 3 Singles backward. Come back together, taking both hands and turning to the Right halfway round, ending improper.

The Woman goes 3 Singles forward and turns to face the Man while the Man goes 3 Singles back. Come back together and turn again back to your places.

Take hands and go a Single forward and backward, then Turn Single away from each other.

Repeat.

http://bruno.pfitzinger.net