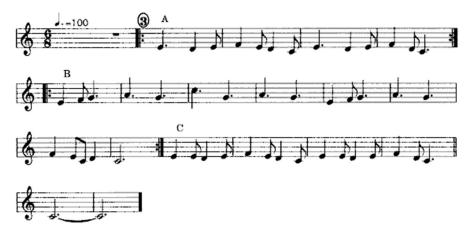

## Ly Bens Distonys

Any number of couples (often in a line)

All go 2 Singles and a Double forward.

The Man goes 3 Singles forward and turns to face back while the Woman goes 3 Singles backward. Come back together, taking both hands and turning to the Right halfway round, ending improper.

The Woman goes 3 Singles forward and turns to face the Man while the Man goes 3 Singles back. Come back together and turn again back to your places.

Take hands and go a Single forward and backward, then Turn Single away from each other.

Repeat.

http://bruno.pfitzinger.net