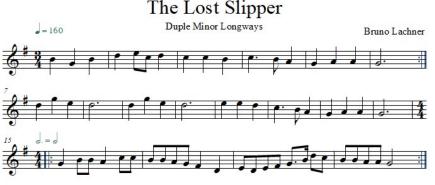

## The Lost Slipper

**Duple Minor Longways** 

- A1 1<sup>st</sup> Couple cross between 2<sup>nd</sup> Couple, go up the outside, and turn your Partner halfway round by the right hand.
- A2 2<sup>nd</sup> Couple cross between 1<sup>st</sup> Couple, go down the outside, and turn your Partner halfway round.
- $B-1^{st}$  Man and  $2^{nd}$  Woman change places.  $2^{nd}$  Woman and  $1^{st}$  Man do the same. All take hands and go halfway round.
- C1 All go out a Double. Men change places, Women the same at the same time. All go in a Double and turn your Partner halfway round by the right hand.
- C2 All go out a Double. Men meet and fall back, Women the same. All go in a Double and turn your Partner halfway round.