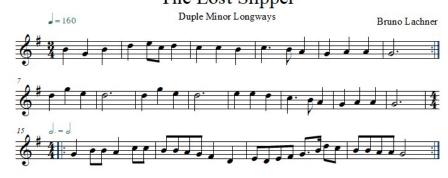

## The Lost Slipper

**Duple Minor Longways** 

- A1 1<sup>st</sup> Couple cross between 2<sup>nd</sup> Couple, go up the outside, and turn your Partner halfway round by the right hand.
- A2 2<sup>nd</sup> Couple cross between 1<sup>st</sup> Couple, go down the outside, and turn your Partner halfway round.
- $B-1^{st}$  Man and  $2^{nd}$  Woman change places.  $2^{nd}$  Woman and  $1^{st}$  Man do the same. All take hands and go halfway round.
- C1 All go out a Double. Men change places, Women the same at the same time. All go in a Double and turn your Partner halfway round by the right hand.
- C2 All go out a Double. Men meet and fall back, Women the same. All go in a Double and turn your Partner halfway round.