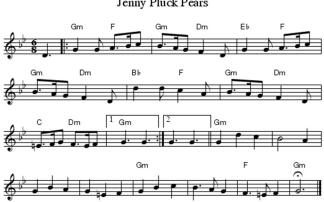

circle

- I. A- All take hands and slip two Doubles to the left. Set and Turn Single. That back again.
  - B 1<sup>st</sup> Man set his Woman in the middle, facing him. 2<sup>nd</sup> Man do the same. 3<sup>rd</sup> Man the same. Honour all.
- II. A Men go to the left around the Women. Back again.
  - B 1<sup>st</sup> Man take his Woman back out. 2<sup>nd</sup> Man the same. 3<sup>rd</sup> Man the same. Honour all.
- III. A Side right with partner. Set and Turn Single. Side left with partner. Set and Turn Single.
  - B Women put their Men into the middle as at first. Honour all.
- IV. A Women go to the left around the Men. Back again. B - 1<sup>st</sup> Woman take her Man back out. 2<sup>nd</sup> Woman the same. 3<sup>rd</sup> Woman the same. Honour all.



## F۳ B۴ <sup>1</sup> Gm Gm Dn





## Jenny Pluck Pears