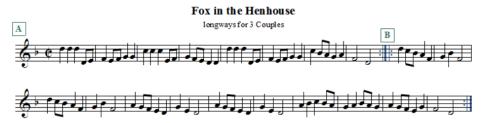

## Fox in the Henhouse

longways for 3 Couples

- I. A1 -All go forward and back a Double. Set to your Partner, then change places with them.
  - A2 That again.
  - B1 1<sup>st</sup> Man Set to your Partner, then to the 2<sup>nd</sup> Woman, then take the 3<sup>rd</sup> Woman by the hand and lead her up the middle. Both cast off down to the bottom and stay there.
  - B2 1<sup>st</sup> Woman do the same, taking your Partner and leading him up and casting off, both ending at the bottom.
- II. A1 Sides all. Set to your Partner and change places.
  - A2 That again.
  - B1 2<sup>nd</sup> Man (in the 1<sup>st</sup> place) do the same as before, ending at the bottom.
  - B2 2<sup>nd</sup> Woman do the same.
- III. A1 -Arms all. Set to your Partner and change places.
  - A2 That again.
  - B1 3<sup>rd</sup> Man do the same as before, ending at the bottom.
  - B2 3<sup>rd</sup> Woman do the same.