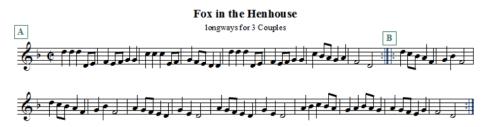

## Fox in the Henhouse

longways for 3 Couples

- I. A1 -All go forward and back a Double. Set to your Partner, then change places with them.
  - A2 That again.
  - B1 1<sup>st</sup> Man Set to your Partner, then to the 2<sup>nd</sup> Woman, then take the 3<sup>rd</sup> Woman by the hand and lead her up the middle. Both cast off down to the bottom and stay there.
  - B2 1<sup>st</sup> Woman do the same, taking your Partner and leading him up and casting off, both ending at the bottom.
- II. A1 Sides all. Set to your Partner and change places.
  - A2 That again.
  - B1 2<sup>nd</sup> Man (in the 1<sup>st</sup> place) do the same as before, ending at the bottom.
  - B2 2<sup>nd</sup> Woman do the same.
- III. A1 -Arms all. Set to your Partner and change places.
  - A2 That again.
  - B1 3<sup>rd</sup> Man do the same as before, ending at the bottom.
  - B2 3<sup>rd</sup> Woman do the same.