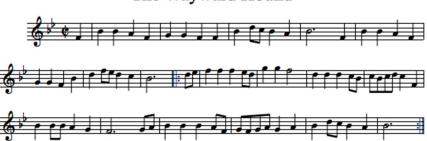

## The Wayward Hound

for any number of Couples in a line

- I. A. Partners lead up a Double and fall back a Double. Repeat.
- B1. Women turn to face the right wall and go forward a Double. The Men follow after them a Double, then go a second Double, passing to the Left of the Women, then turning to face them. All Set and Turn Single.
- B2. Women turn around and go forward a Double. Men go two Doubles forward to their original places, passing the Women as before and turning to face them. All Set and Turn Single.
- II. A. Side Right with your Partner. Side Left.
  - B. Same as verse 1, but with the Men walking away to the Left.
- III. A. Arm Right with your Partner.
  Arm Left.
  - B. Same as verse 1, with the Women walking away to the Right.