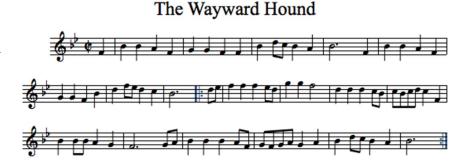

## The Wayward Hound

for any number of Couples in a line

- I. A. Partners lead up a Double and fall back a Double. Repeat.
- B1. Women turn to face the right wall and go forward a Double. The Men follow after them a Double, then go a second Double, passing to the Left of the Women, then turning to face them. All Set and Turn Single.
- B2. Women turn around and go forward a Double. Men go two Doubles forward to their original places, passing the Women as before and turning to face them. All Set and Turn Single.
- II. A. Side Right with your Partner. Side Left.
  - B. Same as verse 1, but with the Men walking away to the Left.
- III. A. Arm Right with your Partner.
  Arm Left.
  - B. Same as verse 1, with the Women walking away to the Right.