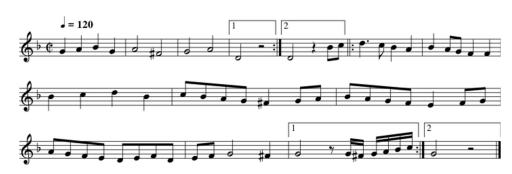

## Queen's Almain

for any number of Couples in a line

- A. Everyone go 4 Alman Doubles forward (at the end of each Double, point the toe either out or down).
- B. Double forward, then Double backward. Face Partner and drop hands. Set and Turn Single. Repeat.

Repeat.

B384- The Queen's Almain

http://bruno.pfitzinger.net

Repeat.

B384- The Queen's Almain