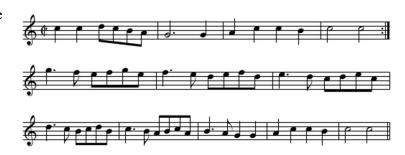

NOT to be tossed, she should put her hands on his hands.

### Officials Bransle Bransle de L'Officiel



http://bruno.pfitzinger.net

## **Official Bransle (Toss the Duchess)**

Circle Dance for as many couples as will

- A All take hands, Double left and Double right. Repeat.
- B1 Single to the left SIX TIMES, looking first at your partner, then your corner, and back and forth during the six singles to the left. Then the Woman steps in front of her Man, placing her hands on the Man's shoulders, then she jumps while her Partner guides her to his left.

### (B2 – Repeat if the music repeats.)

NOTE: If a lady wishes to be "tossed," she should put her hands on his shoulders. If she wishes NOT to be tossed, she should put her hands on his hands.

### Officials Bransle Bransle de L'Officiel



http://bruno.pfitzinger.net