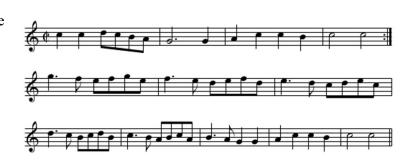

# **Official Bransle (Toss the Duchess)**

Circle Dance for as many couples as will

- A All take hands, Double left and Double right. Repeat.
- B1 Single to the left SIX TIMES, looking first at your partner, then your corner, and back and forth during the six singles to the left. Then the Woman steps in front of her Man, placing her hands on the Man's shoulders, then she jumps while her Partner guides her to his left.

### (B2 – Repeat if the music repeats.)

NOTE: If a lady wishes to be "tossed," she should put her hands on his shoulders. If she wishes NOT to be tossed, she should put her hands on his hands.

### Officials Bransle Bransle de L'Officiel



http://bruno.pfitzinger.net

## **Official Bransle (Toss the Duchess)**

Circle Dance for as many couples as will

- A All take hands, Double left and Double right. Repeat.
- B1 Single to the left SIX TIMES, looking first at your partner, then your corner, and back and forth during the six singles to the left. Then the Woman steps in front of her Man, placing her hands on the Man's shoulders, then she jumps while her Partner guides her to his left.

### (B2 – Repeat if the music repeats.)

NOTE: If a lady wishes to be "tossed," she should put her hands on his shoulders. If she wishes NOT to be tossed, she should put her hands on his hands.

### Officials Bransle Bransle de L'Officiel



http://bruno.pfitzinger.net