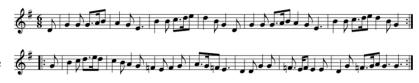

## The Maid Peeped Out at the Window

Longways for any number of Couples

- I. A Partners lead up a Double and fall back a Double. That again.
  - B1 1<sup>st</sup> Couple cast off and go to the lower end and stay there, the rest following. Set and Turn Single.
  - B2 The same back to your places.
- II. A Side right with your Partner. Side left with your Partner.
  - B1 Slip a Double toward your Partner to change places with them (men in front). All go up a Double. Set and Turn Single.
  - B2 Repeat facing down (ladies slipping in front).

Maid Peeped Out At The Window

- III. A Arm right with partner. Arm left with partner.
  - B1 1<sup>st</sup> Man and 2<sup>nd</sup> Woman put back your Partner a Double, then fall back a Double to the right on the other side. Set and Turn Single.

B2 - 1<sup>st</sup> Woman and 2<sup>nd</sup> Man put back your Partner a Double, then fall back a Double as before. Set and Turn Single.