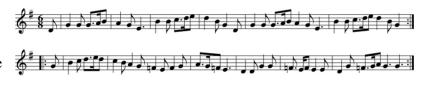

## The Maid Peeped Out at the Window

Longways for any number of Couples

- I. A Partners lead up a Double and fall back a Double. That again.
  - B1 1st Couple cast off and go to the lower end and stay there, the rest following. Set and Turn Single.
  - B2 The same back to your places.
- II. A Side right with your Partner. Side left with your Partner.
  - B1 Slip a Double toward your Partner to change places with them (men in front). All go up a Double. Set and Turn Single.
  - B2 Repeat facing down (ladies slipping in front).

Maid Peeped Out At The Window

- III. A Arm right with partner. Arm left with partner.
  - B1 1<sup>st</sup> Man and 2<sup>nd</sup> Woman put back your Partner a Double, then fall back a Double to the right on the other side. Set and Turn Single.

B2 - 1<sup>st</sup> Woman and 2<sup>nd</sup> Man put back your Partner a Double, then fall back a Double as before. Set and Turn Single.

http://bruno.pfitzinger.net