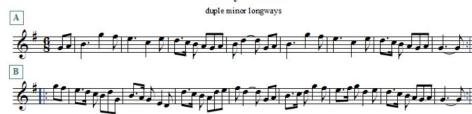

## Halfway to Bristol

Duple minor longways

- A1 1<sup>st</sup> Couple meet and fall back, then go the half Figure through the 2<sup>nd</sup> Couple, crossing through and going up behind.
- A2 2<sup>nd</sup> Couple do the same through the 1<sup>st</sup> Couple.
- B1 2<sup>nd</sup> Couple join hands and make an arch while the 1<sup>st</sup> Couple goes under them and then leads back up the outside. Arms all.
- B2 1<sup>st</sup> Couple make the arch while the 2<sup>nd</sup> Couple goes under them and leads back down the outside. All four take hands and go halfway round.

## Halfway to Bristol

Duple minor longways

- A1 1<sup>st</sup> Couple meet and fall back, then go the half Figure through the 2<sup>nd</sup> Couple, crossing through and going up behind.
- A2 2<sup>nd</sup> Couple do the same through the 1<sup>st</sup> Couple.
- B1 2<sup>nd</sup> Couple join hands and make an arch while the 1<sup>st</sup> Couple goes under them and then leads back up the outside. Arms all.
- B2 1<sup>st</sup> Couple make the arch while the 2<sup>nd</sup> Couple goes under them and leads back down the outside. All four take hands and go halfway

  Halfway to Bristol

round.