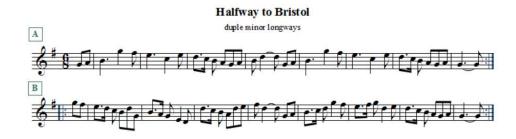

## Halfway to Bristol

Duple minor longways

- A1 1<sup>st</sup> Couple meet and fall back, then go the half Figure through the 2<sup>nd</sup> Couple, crossing through and going up behind.
- A2 2<sup>nd</sup> Couple do the same through the 1<sup>st</sup> Couple.
- B1 2<sup>nd</sup> Couple join hands and make an arch while the 1<sup>st</sup> Couple goes under them and then leads back up the outside. Arms all.
- B2 1<sup>st</sup> Couple make the arch while the 2<sup>nd</sup> Couple goes under them and leads back down the outside. All four take hands and go halfway round.

## Halfway to Bristol

Duple minor longways

- A1 1<sup>st</sup> Couple meet and fall back, then go the half Figure through the 2<sup>nd</sup> Couple, crossing through and going up behind.
- A2 2<sup>nd</sup> Couple do the same through the 1<sup>st</sup> Couple.
- B1 2<sup>nd</sup> Couple join hands and make an arch while the 1<sup>st</sup> Couple goes under them and then leads back up the outside. Arms all.
- B2 1<sup>st</sup> Couple make the arch while the 2<sup>nd</sup> Couple goes under them and leads back down the outside. All four take hands and go halfway

  Halfway to Bristol

round.