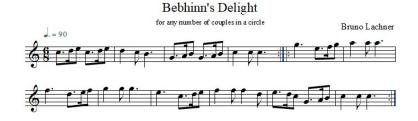

## Bebhinn's Delight

For any number of couples in a circle

- I. A All take hands and go in a Double and fall back a Double. That again.
  - B1 Men put their Women into the middle. Men Set and Turn Single, then put the Woman back.
  - B2 Women do the same with the Men.
- II. A Side right with your Partner. Side left with your Partner.
  - B1 Facing your Partner, take both hands and go 4 slip steps into the middle then 4 slip steps back out. Set and Turn Single.
  - B2 Go 4 slips steps away from the circle, then back in. Set and Turn Single.
- III. A Arm right with partner. Arm left with partner.
  - B1 All go around your Partner, faces to each other. Set and Turn Single.
  - B2 All go around the other way, faces to your Partner. Set and Turn Single.