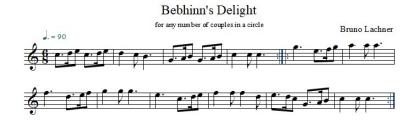

## Bebhinn's Delight

For any number of couples in a circle

- I. A All take hands and go in a Double and fall back a Double. That again.
  - B1 Men put their Women into the middle. Men Set and Turn Single, then put the Woman back.
  - B2 Women do the same with the Men.
- II. A Side right with your Partner. Side left with your Partner.
  - B1 Facing your Partner, take both hands and go 4 slip steps into the middle then 4 slip steps back out. Set and Turn Single.
  - B2 Go 4 slips steps away from the circle, then back in. Set and Turn Single.
- III. A Arm right with partner. Arm left with partner.
  - B1 All go around your Partner, faces to each other. Set and Turn Single.
  - B2 All go around the other way, faces to your Partner. Set and Turn Single.